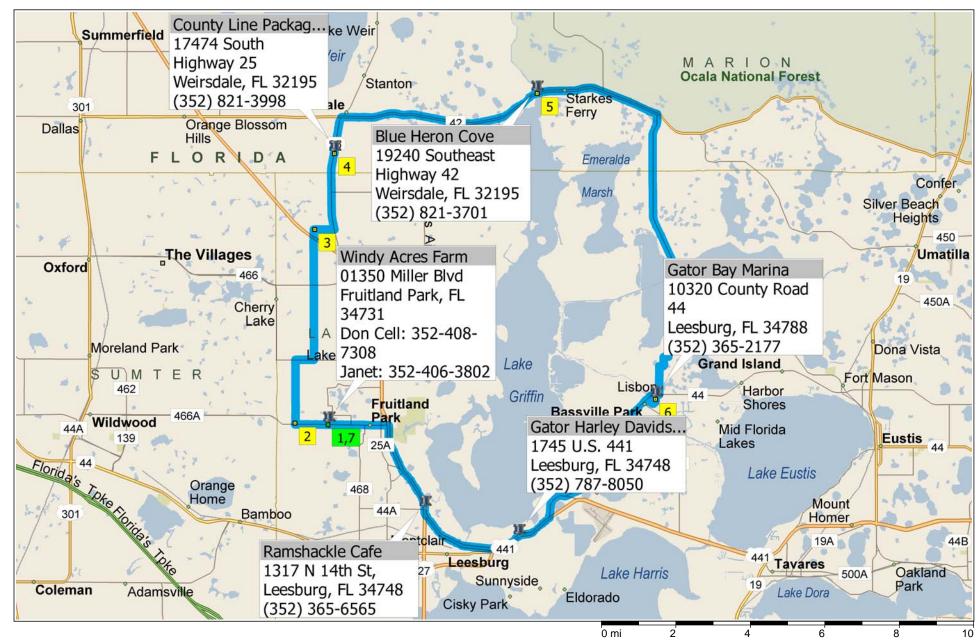

| 9:00 AM  | 0.0 mi  | 1 Depart Windy Acres Farm on CR-466A [Miller Blvd] (West) for 0.4 mi                                                     |
|----------|---------|--------------------------------------------------------------------------------------------------------------------------|
| 9:00 AM  | 0.4 mi  | Keep STRAIGHT onto CR-466A [County Road 466A] for 0.5 mi                                                                 |
| 9:00 AM  | 0.9 mi  | Turn RIGHT (North) onto Micro Racetrack Rd for 65 yds                                                                    |
| 9:01 AM  | 0.9 mi  | 2 At 35237 Micro Racetrack Rd, Fruitland Park, FL 34731, stay on Micro Racetrack Rd (North) for<br>1.7 mi                |
| 9:04 AM  | 2.6 mi  | Turn RIGHT (East) onto Lake Ella Rd for 0.5 mi                                                                           |
| 9:05 AM  | 3.1 mi  | Turn LEFT (North) onto Rolling Acres Rd for 3.5 mi                                                                       |
| 9:12 AM  | 6.6 mi  | Turn RIGHT (East) onto Griffin Ave for 43 yds                                                                            |
| 9:13 AM  | 6.7 mi  | 3 At 1022 Griffin Ave, Lady Lake, FL 32159, stay on Griffin Ave (East) for 0.5 mi                                        |
| 9:14 AM  | 7.2 mi  | Turn LEFT (North) onto SR-25 [CR-25] for 2.1 mi                                                                          |
| 9:17 AM  | 9.3 mi  | Turn RIGHT (East) onto Local road(s) for 32 yds                                                                          |
| 9:17 AM  | 9.3 mi  | 4 At County Line Package & Lounge, return West on Local road(s) for 32 yds                                               |
| 9:17 AM  | 9.3 mi  | Turn RIGHT (North) onto SR-25 [CR-25] for 1.0 mi                                                                         |
| 9:18 AM  | 10.3 mi | Bear RIGHT (East) onto CR-42 [SE Highway 42] for 5.6 mi                                                                  |
| 9:25 AM  | 15.9 mi | 5 At near Starkes Ferry, stay on CR-42 [SE County Road 42] (East) for 3.4 mi                                             |
| 9:28 AM  | 19.3 mi | Turn RIGHT (South) onto CR-452 [SE Highway 452] for 1.8 mi                                                               |
| 9:31 AM  | 21.1 mi | Keep STRAIGHT onto CR-452 [County Road 452] for 3.7 mi                                                                   |
| 9:35 AM  | 24.8 mi | Bear RIGHT (South) onto Felkins Rd for 0.8 mi                                                                            |
| 9:37 AM  | 25.6 mi | Turn RIGHT (West) onto Goose Prairie Rd for 1.3 mi                                                                       |
| 9:39 AM  | 26.9 mi | Turn LEFT (South) onto Emeralda Ave for 0.8 mi                                                                           |
| 9:41 AM  | 27.7 mi | Turn RIGHT (West) onto CR-44 [County Road 44] for 0.5 mi                                                                 |
| 9:42 AM  | 28.1 mi | Turn LEFT (South-East) onto Tammi Dr, then immediately turn LEFT (North-East) onto Lock Rd for 0.4 mi                    |
| 9:44 AM  | 28.5 mi | Bear LEFT (North) onto Local road(s) for 120 yds                                                                         |
| 9:44 AM  | 28.6 mi | 6 At Gator Bay Marina, return South on Local road(s) for 120 yds                                                         |
| 9:44 AM  | 28.6 mi | Bear RIGHT (South-West) onto Lock Rd for 0.4 mi                                                                          |
| 9:46 AM  | 29.0 mi | Turn RIGHT (North-West) onto Tammi Dr, then immediately turn LEFT (South-West) onto CR-44<br>[County Road 44] for 4.3 mi |
| 9:52 AM  | 33.4 mi | Turn RIGHT (South-West) onto US-441 [SR-500] for 4.0 mi                                                                  |
| 9:57 AM  | 37.3 mi | Take Local road(s) (RIGHT) onto US-27 [US-441] for 2.7 mi                                                                |
| 10:00 AM | 40.1 mi | Turn LEFT (West) onto CR-466A [E Miller St] for 0.2 mi                                                                   |
| 10:01 AM | 40.3 mi | Keep STRAIGHT onto CR-466A [Miller Blvd] for 1.4 mi                                                                      |
| 10:03 AM | 41.7 mi | 7 Arrive Windy Acres Farm                                                                                                |
|          |         |                                                                                                                          |